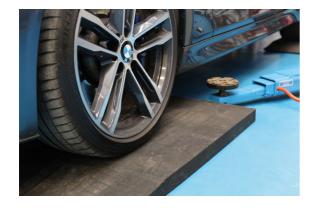

## Rubber Ramp for Scissor Lifts – 50mm Rise

A rubber ramp for scissor lifts, with a 50mm rise. Made from hard-wearing non-slip rubber, these are ideal for use in workshops to assist in driving the vehicle onto ramps and lifts etc. Suitable for indoor use only.

## **Additional Information**

- · For use with scissor lifts & four post ramps. Also suitable to ease approach on trailer & transporters.
- · Suitable for low vehicles, or vehicles with a short wheelbase.
- Size: 1000 x 500 x (rising to) 50mm; weight 15kg.
- Manufactured from hard-wearing non-slip rubber. Made in the EU.
- · Weight capacity: 2.5 tonne. Supplied in singles.