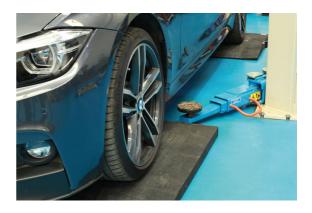

## Rubber Ramp for Scissor Lifts – 50mm Rise

A rubber ramp for scissor lifts, with a 50mm rise. Made from hard-wearing non-slip rubber, these are ideal for use in workshops to assist in driving the vehicle onto ramps and lifts etc. Suitable for indoor use only.

## **Additional Information**

- · For use with scissor lifts & four post ramps. Also suitable to ease approach on trailer & transporters.
- · Suitable for low vehicles, or vehicles with a short wheelbase.
- Size: 1000 x 500 x (rising to) 50mm; weight 15kg.
- Manufactured from hard-wearing non-slip rubber. Made in the EU.
- · Weight capacity: 2.5 tonne. Supplied in singles.